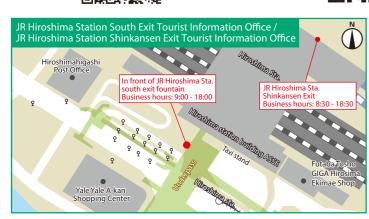

## Conditions

How to use

When using transportation, show your pass to the vehicle staff.

How to purchase

When purchasing or picking up your pass, show your passport to verify that you are a traveler visiting Japan.

Sales period

March 25, 2019 to March 31, 2020

- \* Passes can only be used from April 1, 2019
- \* There is no special price set for children.
- \* You can receive a refund for a charge of ¥200 at your purchase location up until the day before the stamped date only.

## Website and Ticket Offices for Purchase

JAPANiCAN.com

(W) WILLER

japanican visit hiroshima tourist pass

willer visit hiroshima tourist pass

klook visit hiroshima tourist pass











<sup>\*</sup> Also available at some guest houses in Hiroshima Prefecture.



## Visit Hiroshima Tourist Pass

Unlimited travel on streetcars, buses, express buses (on major routes) and ferries (to Miyajima) within Hiroshima Prefecture and the Iwakuni area!



Choose the pass that's right for you, we offer 5 kinds of passes.













English

**Unlimited Transportation Pass** 



Featuring discount coupons for tourist attractions, restaurants and cultural experiences! (Comes with the purchase of an unlimited transportation pass).

\* In English and Traditional Chinese Characters

With the Tourist Pass you can enjoy great deals such as:



You can purchase the 'Visit Hiroshima Tourist Pass' at a ticket service window or online (more details on the reverse side of the brochure).