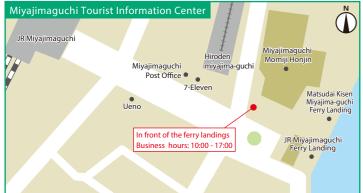

## Conditions

How to use

When using transportation, show your pass to the vehicle staff.

How to purchase

When purchasing or picking up your pass, show your passport to verify that you are a traveler visiting Japan.

Sales period

March 25, 2019 to March 31, 2020

- \* Passes can only be used from April 1, 2019
- \* There is no special price set for children.
- \* You can receive a refund for a charge of ¥200 at your purchase location up until the day before the stamped date only.

## Website and Ticket Offices for Purchase

JAPANiCAN.com

(W) WILLER

japanican visit hiroshima tourist pass

willer visit hiroshima tourist pass

klook visit hiroshima tourist pass











<sup>\*</sup> Also available at some guest houses in Hiroshima Prefecture.



## Visit Hiroshima Tourist Pass

Unlimited travel on streetcars, buses, express buses (on major routes) and ferries (to Miyajima) within Hiroshima Prefecture and the Iwakuni area!



Choose the pass that's right for you, we offer 5 kinds of passes.













English

**Unlimited Transportation Pass** 



Featuring discount coupons for tourist attractions, restaurants and cultural experiences! (Comes with the purchase of an unlimited transportation pass).

\* In English and Traditional Chinese Characters

With the Tourist Pass you can enjoy great deals such as:



You can purchase the 'Visit Hiroshima Tourist Pass' at a ticket service window or online (more details on the reverse side of the brochure).